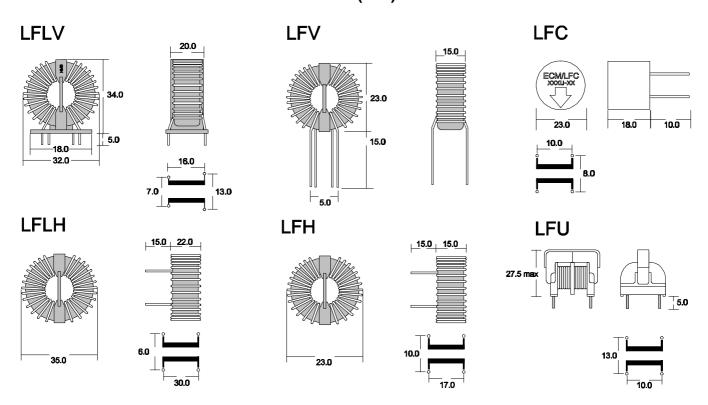

## **COMPONENT OUTLINE AND DIMENSIONS (mm)**

ECM Electronics Limited, Penmaen House, Ashington, West Sussex, RH20 3JR, UK Tel: +44(0)1903 892810: Fax: +44(0)1903 892738. Email: ecm@ecmelectronics.co.uk